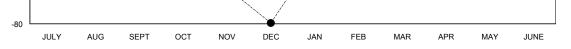

## GMT CA

| Clubs                 |               |           |               | Members               |                           |                         |                                                    |
|-----------------------|---------------|-----------|---------------|-----------------------|---------------------------|-------------------------|----------------------------------------------------|
| RESULTS FOR 2017-2018 |               |           |               | RESULTS FOR 2017-2018 |                           |                         |                                                    |
| QUARTER               | NEW CLUB GOAL | NEW CLUBS | DROPPED CLUBS | QUARTER               | MEMBER GROWTH NET<br>GOAL | MEMBER GROWTH<br>ACTUAL | DROPPED<br>MEMBERS ACTUAL<br>(including transfers) |
| JULY/AUG/SEPT         | 0             | 0         | 1             | JULY/AUG/SEPT         | 27                        | 13                      | 54                                                 |
| OCT/NOV/DEC           | 1             | 0         | 2             | OCT/NOV/DEC           | 40                        | 20                      | 55                                                 |
| JAN/FEB/MAR           | 0             | 0         | 0             | JAN/FEB/MAR           | 35                        | 0                       | 0                                                  |
| APR/MAY/JUNE          | 0             | 0         | 0             | APR/MAY/JUNE          | 30                        | 0                       | 0                                                  |

80

40

0

-40

MEMBER GROWTH NET GOAL

MEMBER GROWTH ACTUAL

LAST YEAR MEMBERSHIP ACTUAL