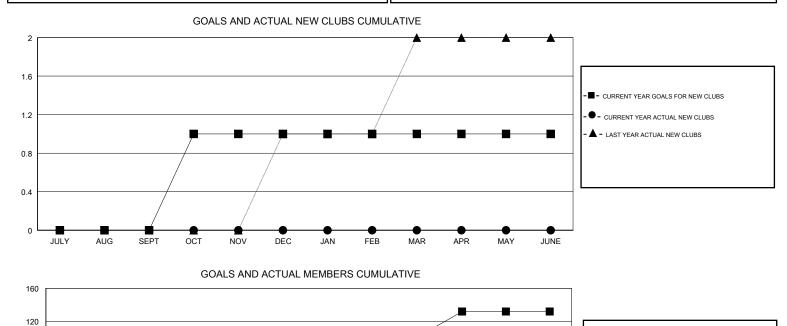

## GMT CA

| Clubs                 |               |           |               | Members               |                           |                         |                                                    |
|-----------------------|---------------|-----------|---------------|-----------------------|---------------------------|-------------------------|----------------------------------------------------|
| RESULTS FOR 2017-2018 |               |           |               | RESULTS FOR 2017-2018 |                           |                         |                                                    |
| QUARTER               | NEW CLUB GOAL | NEW CLUBS | DROPPED CLUBS | QUARTER               | MEMBER GROWTH NET<br>GOAL | MEMBER GROWTH<br>ACTUAL | DROPPED<br>MEMBERS ACTUAL<br>(including transfers) |
| JULY/AUG/SEPT         | 0             | 0         | 1             | JULY/AUG/SEPT         | 27                        | 13                      | 54                                                 |
| OCT/NOV/DEC           | 1             | 0         | 2             | OCT/NOV/DEC           | 40                        | 20                      | 55                                                 |
| JAN/FEB/MAR           | 0             | 0         | 0             | JAN/FEB/MAR           | 35                        | 0                       | 0                                                  |
| APR/MAY/JUNE          | 0             | 0         | 0             | APR/MAY/JUNE          | 30                        | 0                       | 0                                                  |